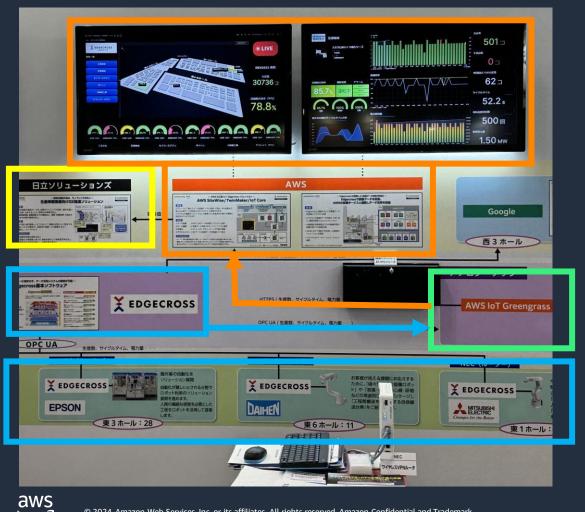

# 国際ロボット展 (iREX 2023) におけるEdgecrossブース展示

・会場の各口ボットを接続

- Edgecross に集約したデータをク ラウドに送信
- ・産業データの収集格納
- ・3D可視化ダッシュボード
- ソリューションとの連携

#### ブログ公開中:

https://aws.amazon.com/jp/blogs/news/irex-2023report/