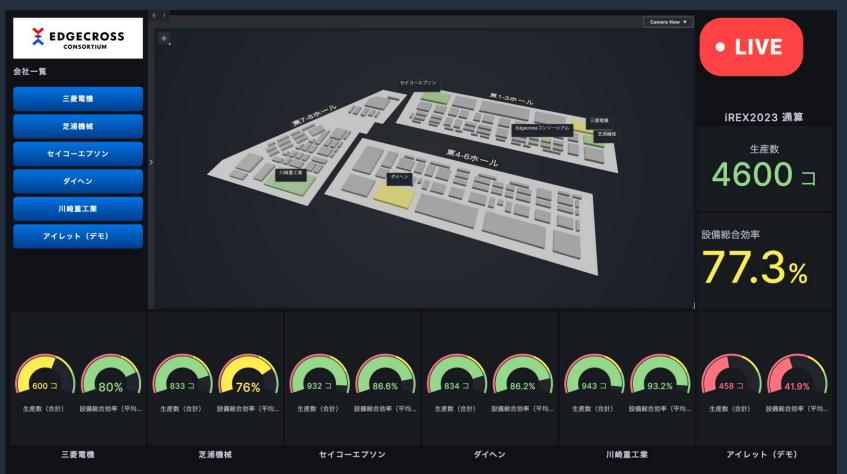

# 国際ロボット展 (iREX 2023) におけるEdgecrossブース展示

・会場の各口ボットを接続

- Edgecross に集約したデータをク ラウドに送信
- ・産業データの収集格納
- ・3D可視化ダッシュボード
- ソリューションとの連携

#### ブログ公開中:

https://aws.amazon.com/jp/blogs/news/irex-2023report/