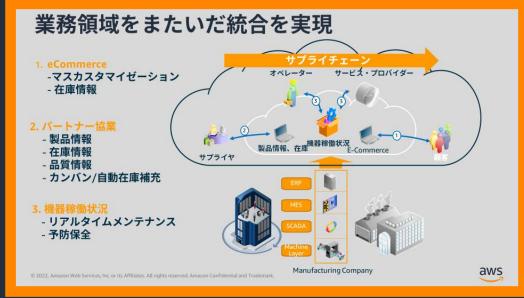

## 製造業におけるAWS活用メリット

Amazonにおける 高度な自動化 と工場運営の経験

産業向けに 最適化された 目的別サービス

機密性の高い 産業に対応可能な セキュリティ

広大な 製造業パートナー ネットワーク