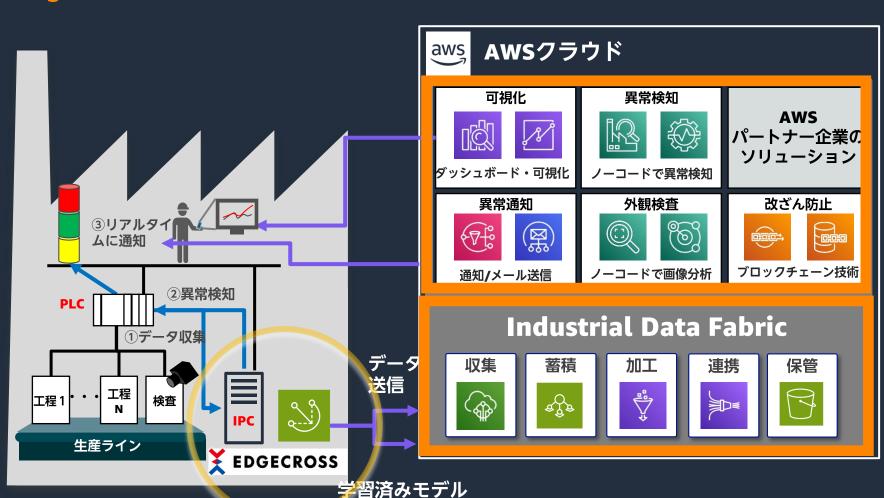

# Edgecross + AWSで実現するスマートファクトリー

・ Edgecrossで装置データを収集、 AWSの各種サービスと連携しデータ活用を促進

を配置

- •Edgecrossと連携し、装置データ を容易にクラウドに送信
- •クラウド上で産業データを集め、 分析・加工・連携を実施 (Industrial Data Fabric)
- •外観検査/異常検知モデルを機械 <u>学習の知識が無くても</u>開発可能
- •200以上の"IT部品"を活用し、お <u>客様のソリューション</u>を実現
- •クラウド上のパートナーソ リューションと連携