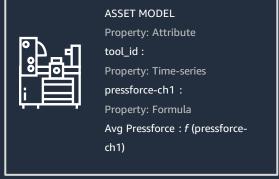

### **AWS IoT SiteWise**

AWS IoT SiteWise は、ローカルゲートウェイを使用してプラントからデータを収集 し、そのデータを構造化してラベルを付け、リアルタイムのKPIとメトリクスを生成して、データに基づく意思決定を改善します

機器データを数分でAWSに投入データを構造化し、機器とプロ セスのパフォーマンスメトリッ クを設定

格納

データを時系列データベースに ダッシュボードを作成および共 有して、現在から過去の機器 データを可視化