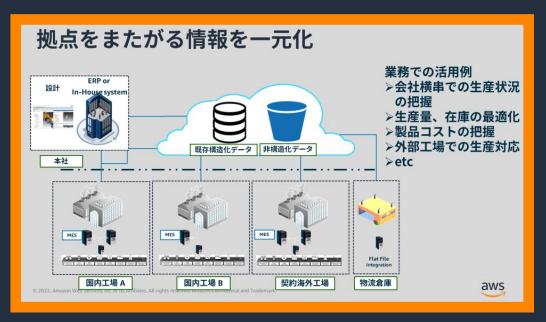

# Edgecross + AWSで実現するスマートファクトリー

・ Edgecrossで装置データを収集、 AWSの各種サービスと連携しデータ活用を促進

を配置

- •Edgecrossと連携し、装置データ を容易にクラウドに送信
- •クラウド上で産業データを集め、 分析・加工・連携を実施 (Industrial Data Fabric)
- •外観検査/異常検知モデルを機械 <u>学習の知識が無くても</u>開発可能
- •200以上の"IT部品"を活用し、お <u>客様のソリューション</u>を実現
- •クラウド上のパートナーソ リューションと連携