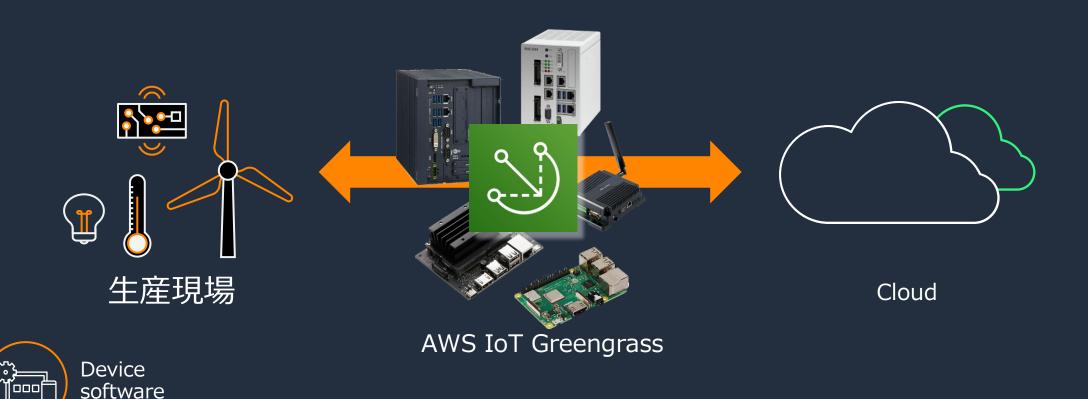

# AWS IoT Greengrass

AWS IoT Greengrass は AWSのサービスをデバイスに拡張します。 AWS IoT Greengrassでクラウドを活用しながら、生産現場側でデータに対して アクションを起こすことが出来ます